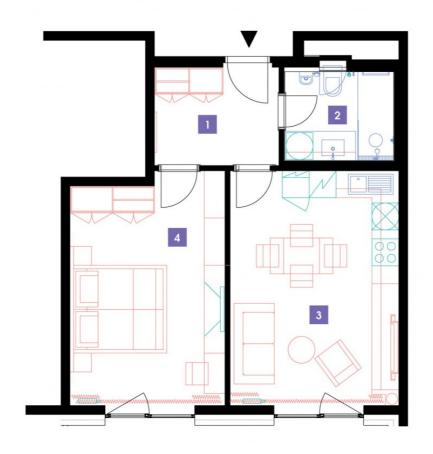

| 1               | vestibule                 | 6,43 m <sup>2</sup>  |
|-----------------|---------------------------|----------------------|
| 2               | bathroom + toilet         | 4,77 m <sup>2</sup>  |
| 3               | living room + kitchenette | 21,12 m <sup>2</sup> |
| 4               | bedroom                   | 18,49 m <sup>2</sup> |
| TOTAL 10. FLOOR |                           | 50,81 m <sup>2</sup> |