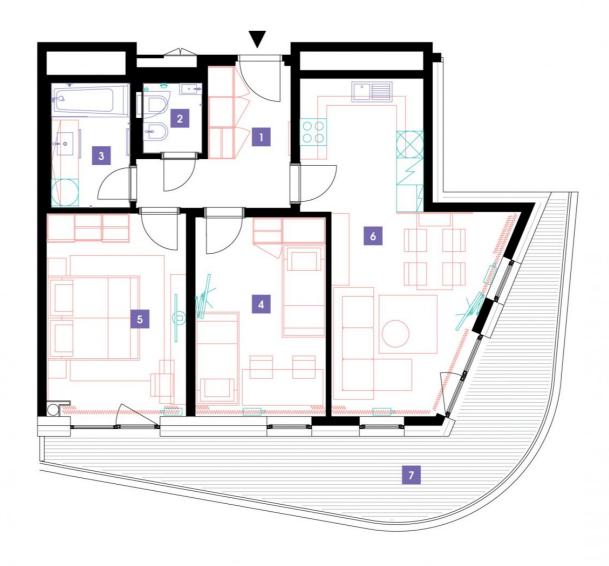

## **WE RECOMMEND**

"A spacious family apartment. A very nice terrace with special shading and electric outdoor roller blinds. A separate toilet with a bidet! Very pleasant indirect LED lighting in the living room."

| 1                       | vestibule                 | 8,07 m <sup>2</sup>  |
|-------------------------|---------------------------|----------------------|
| 2                       | WC                        | 2,08 m <sup>2</sup>  |
| 3                       | bathroom                  | 4,89 m <sup>2</sup>  |
| 4                       | room                      | 14,5 m <sup>2</sup>  |
| 5                       | bedroom                   | 15,47 m <sup>2</sup> |
| 6                       | living room + kitchenette | 24,75 m <sup>2</sup> |
| TOTAL 10. FLOOR 69,76 n |                           | 69,76 m <sup>2</sup> |
| 7                       | terrace                   | 21,74 m <sup>2</sup> |