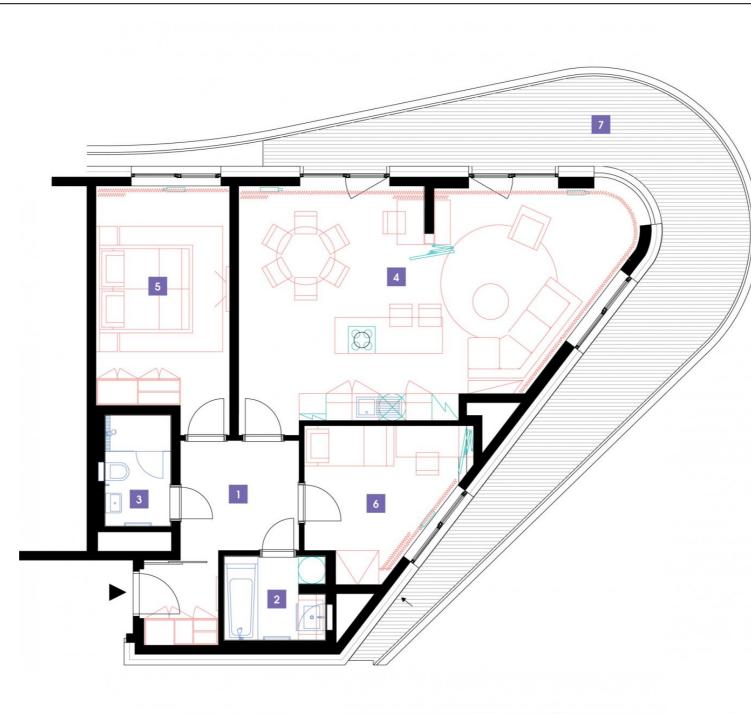

| 1               | vestibule                 | 10,46 m <sup>2</sup> |
|-----------------|---------------------------|----------------------|
| 2               | bathroom                  | 4,22 m <sup>2</sup>  |
| 3               | bathroom + toilet         | 3,74 m <sup>2</sup>  |
| 4               | living room + kitchenette | 43,82 m <sup>2</sup> |
| 5               | bedroom                   | 16,62 m <sup>2</sup> |
| 6               | room                      | 9,77 m <sup>2</sup>  |
| TOTAL 10. FLOOR |                           | 88,63 m <sup>2</sup> |
| 7               | terrace                   | 35,28 m <sup>2</sup> |