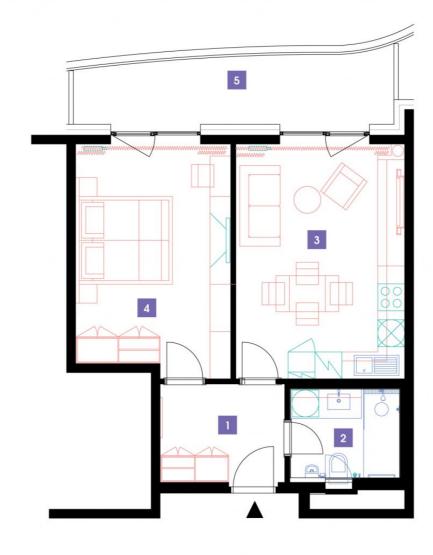

## **WE RECOMMEND**

"A highly interesting apartment with an atypical arched terrace, electric outdoor roller blinds and comfortable indirect LED lighting. A walk-in corner shower in the bathroom."

| 1               | vestibule                 | 6,43 m <sup>2</sup>  |
|-----------------|---------------------------|----------------------|
| 2               | bathroom + toilet         | 4,77 m <sup>2</sup>  |
| 3               | living room + kitchenette | 21,12 m <sup>2</sup> |
| 4               | bedroom                   | 18,49 m <sup>2</sup> |
| TOTAL 10. FLOOR |                           | 50,81 m <sup>2</sup> |
| 5               | terrace                   | 11,42 m <sup>2</sup> |