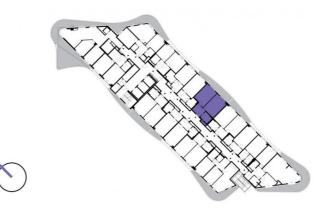

## 1004

10th floor | 2+kk | 50m<sup>2</sup> | Price of rental: rented

available: 12/2023