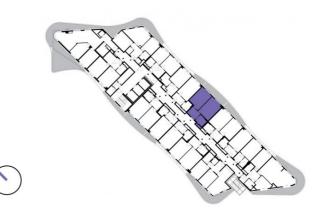

## 1004

10th floor | 2+kk | 50m<sup>2</sup> | Price of rental: rented

available: 12/2023