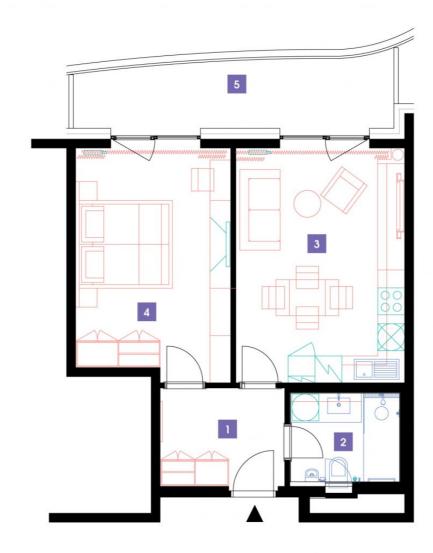

## **WE RECOMMEND**

"A highly interesting apartment with an atypical arched terrace, electric outdoor roller blinds and comfortable indirect LED lighting. A walk-in corner shower in the bathroom."

| 1               | vestibule                 | 6,43 m <sup>2</sup>  |
|-----------------|---------------------------|----------------------|
| 2               | bathroom + toilet         | 4,77 m <sup>2</sup>  |
| 3               | living room + kitchenette | 21,12 m <sup>2</sup> |
| 4               | bedroom                   | 18,49 m <sup>2</sup> |
| TOTAL 10. FLOOR |                           | 50,81 m <sup>2</sup> |
| 5               | terrace                   | 11,42 m <sup>2</sup> |