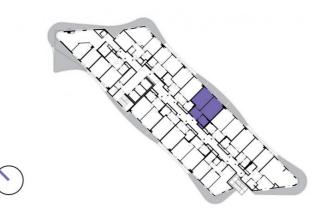

## 1004

10th floor | 2+kk | 50m<sup>2</sup> | Price of rental: rented

available: 12/2023