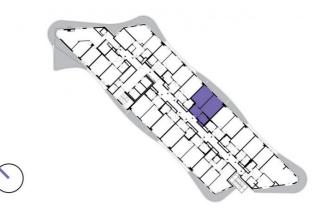

## 1004

10th floor | 2+kk | 50m<sup>2</sup> | Price of rental: rented

available: 12/2023