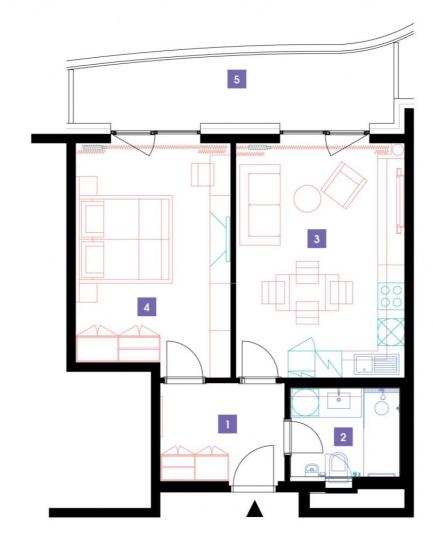

## **WE RECOMMEND**

"A highly interesting apartment with an atypical arched terrace, electric outdoor roller blinds and comfortable indirect LED lighting. A walk-in corner shower in the bathroom."

| 1               | vestibule                 | 6,43 m <sup>2</sup>  |
|-----------------|---------------------------|----------------------|
| 2               | bathroom + toilet         | 4,77 m <sup>2</sup>  |
| 3               | living room + kitchenette | 21,12 m <sup>2</sup> |
| 4               | bedroom                   | 18,49 m <sup>2</sup> |
| TOTAL 10. FLOOR |                           | 50,81 m <sup>2</sup> |
| 5               | terrace                   | 11,42 m <sup>2</sup> |