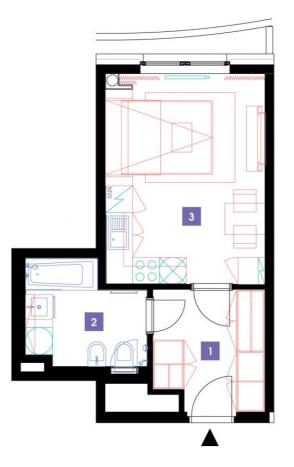

| 1               | vestibule         | 6,55 m <sup>2</sup>  |
|-----------------|-------------------|----------------------|
| 2               | bathroom + toilet | 5,42 m <sup>2</sup>  |
| 3               | living room       | 17,74 m <sup>2</sup> |
| TOTAL 10. FLOOR |                   | 29,71 m <sup>2</sup> |