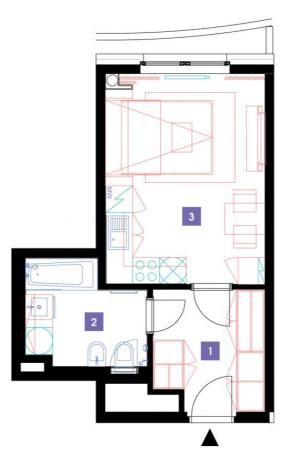

1002

10th floor | 1+kk | 29m<sup>2</sup> | Price of rental: rented available: 01/2023

| 1               | vestibule         | 6,55 m <sup>2</sup>  |
|-----------------|-------------------|----------------------|
| 2               | bathroom + toilet | 5,42 m <sup>2</sup>  |
| 3               | living room       | 17,74 m <sup>2</sup> |
| TOTAL 10. FLOOR |                   | 29,71 m <sup>2</sup> |