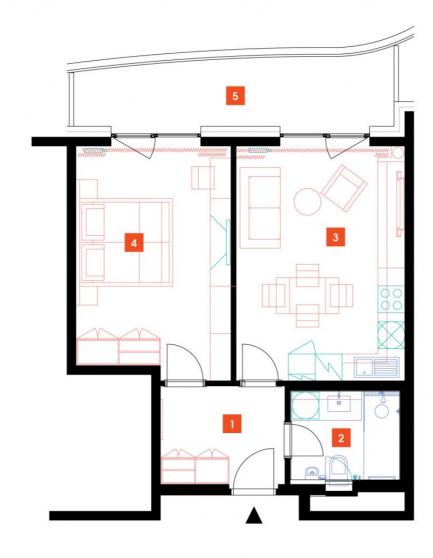

| 1              | vestibule                 | 6,43 m <sup>2</sup>  |
|----------------|---------------------------|----------------------|
| 2              | bathroom + toilet         | 4,77 m <sup>2</sup>  |
| 3              | living room + kitchenette | 21,12 m <sup>2</sup> |
| 4              | bedroom                   | 18,49 m²             |
| TOTAL 9. FLOOR |                           | 50,81 m <sup>2</sup> |
| 5              | terrace                   | 11,42 m <sup>2</sup> |