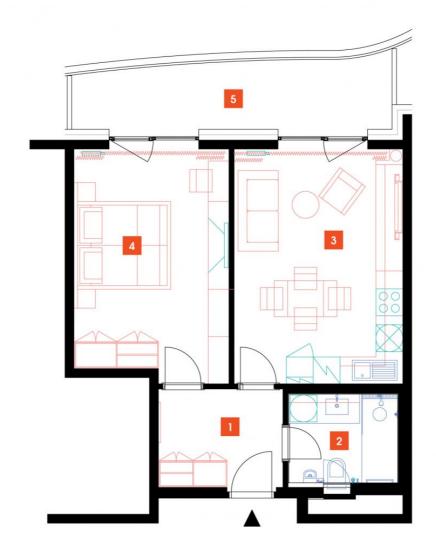

## 9th floor | 2+kk | 50m<sup>2</sup> | Price of rental: rented available: 06/2019

## **WE RECOMMEND**

"A very interesting apartment with an atypical arched terrace, electric outdoor roller blinds and comfortable indirect LED lighting. A walk-in corner shower in the bathroom. The regenerative unit allows you to save energy and clean the air. Enjoy beautiful views of the Central Park!"

| 1              | vestibule                 | 6,43 m <sup>2</sup>  |
|----------------|---------------------------|----------------------|
| 2              | bathroom + toilet         | 4,77 m <sup>2</sup>  |
| 3              | living room + kitchenette | 21,12 m <sup>2</sup> |
| 4              | bedroom                   | 18,49 m <sup>2</sup> |
| TOTAL 9. FLOOR |                           | 50,81 m <sup>2</sup> |
| 5              | terrace                   | 11,42 m <sup>2</sup> |