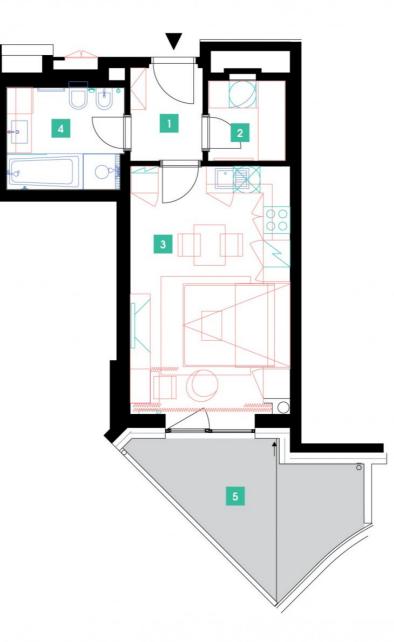

## 8th floor | 1+kk | 34m<sup>2</sup> | Price of rental: rented available: 04/2023

| 1                   | vestibule                 | 3,72 m <sup>2</sup>  |
|---------------------|---------------------------|----------------------|
| 2                   | chamber                   | 3,12 m <sup>2</sup>  |
| 3                   | living room + kitchenette | 21,14 m <sup>2</sup> |
| 4                   | bathroom + toilet         | 6,03 m <sup>2</sup>  |
| TOTAL 8. FLOOR 34,0 |                           | 34,01 m <sup>2</sup> |
| 5                   | terrace                   | 10,79 m <sup>2</sup> |