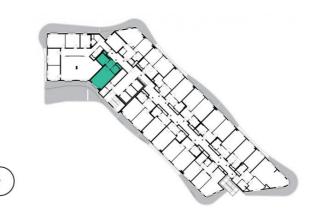

## 8th floor | 1+kk | 34m<sup>2</sup> | Price of rental: rented available: 04/2023