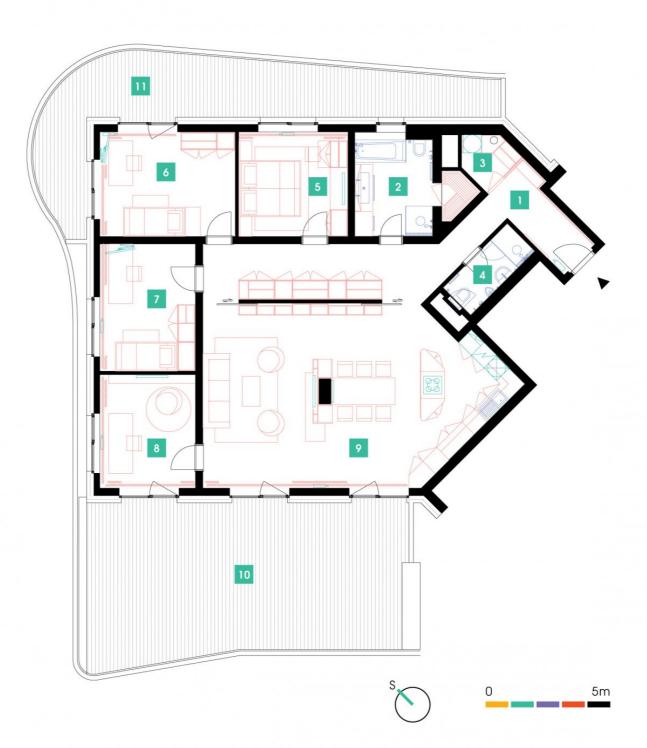

| 1              | vestibule + corridor      | 24,44 m²              |
|----------------|---------------------------|-----------------------|
| 2              | bathroom + sauna + toilet | 10,68 m <sup>2</sup>  |
| 3              | chamber                   | 2,68 m <sup>2</sup>   |
| 4              | bathroom + toilet         | 4,07 m <sup>2</sup>   |
| 5              | bedroom                   | 13,61 m <sup>2</sup>  |
| 6              | room                      | 17,76 m <sup>2</sup>  |
| 7              | room                      | 15,63 m <sup>2</sup>  |
| 8              | study room                | 14,66 m <sup>2</sup>  |
| 9              | living room + kitchenette | 60,02 m <sup>2</sup>  |
| TOTAL 8. FLOOR |                           | 163,55 m <sup>2</sup> |
| 10             | terrace                   | 55,41 m <sup>2</sup>  |
| 11             | balcony                   | 34,37 m <sup>2</sup>  |