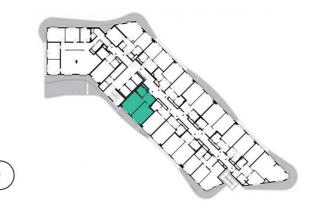

8th floor | 2+kk | 50m² | Price of rental: rented

available: 01/2023





## **WE RECOMMEND**

"A very interesting apartment with an atypical arched terrace, electric outdoor roller blinds and comfortable indirect LED lighting. A walk-in corner shower in the bathroom. Apartment with a nice view and southwest orientation, the heat recovery unit allows you to save energy and clean the air."

| 1              | vestibule                 | 6,43 m <sup>2</sup>  |
|----------------|---------------------------|----------------------|
| 2              | bathroom + toilet         | 4,77 m <sup>2</sup>  |
| 3              | living room + kitchenette | 21,12 m <sup>2</sup> |
| 4              | bedroom                   | 18,49 m <sup>2</sup> |
| TOTAL 8. FLOOR |                           | 50,81 m <sup>2</sup> |
| 5              | terrace                   | 10,79 m <s