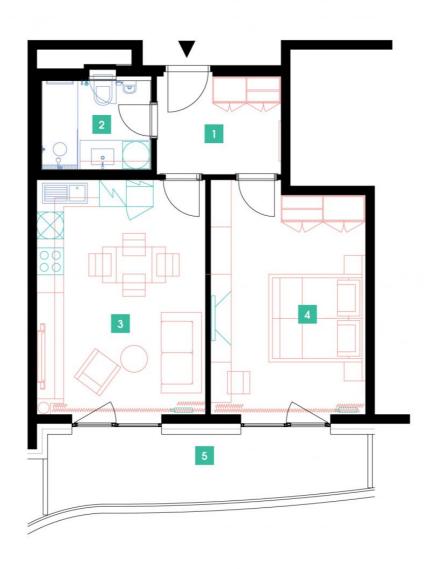

| 1              | vestibule                 | 6,43 m <sup>2</sup>  |
|----------------|---------------------------|----------------------|
| 2              | bathroom + toilet         | 4,77 m <sup>2</sup>  |
| 3              | living room + kitchenette | 21,12 m <sup>2</sup> |
| 4              | bedroom                   | 18,49 m <sup>2</sup> |
| TOTAL 8. FLOOR |                           | 50,81 m <sup>2</sup> |
| 5              | terrace                   | 10,79 m <sup>2</sup> |