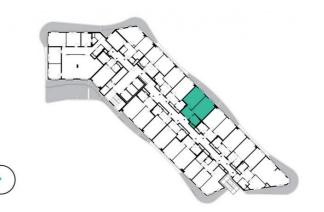

8th floor | 2+kk | 50m² | Price of rental: rented

available: 02/2024





## **WE RECOMMEND**

"A highly interesting apartment with an atypical arched terrace, electric outdoor roller blinds and comfortable indirect LED lighting. A walk-in corner shower in the bathroom."

| 1              | vestibule                 | 6,43 m <sup>2</sup>  |
|----------------|---------------------------|----------------------|
| 2              | bathroom + toilet         | 4,77 m <sup>2</sup>  |
| 3              | living room + kitchenette | 21,12 m <sup>2</sup> |
| 4              | bedroom                   | 18,49 m <sup>2</sup> |
| TOTAL 8. FLOOR |                           | 50,81 m <sup>2</sup> |
| 5              | terrace                   | 11,42 m²             |



- ✓ Fully furnished apartment
- Customized interior
- ✓ Furnished kitchen
- ✓ All appliances
- ✓ Wi-Fi
-