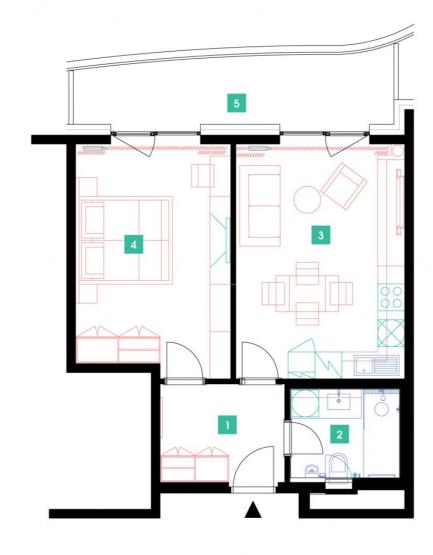

## **WE RECOMMEND**

"A highly interesting apartment with an atypical arched terrace, electric outdoor roller blinds and comfortable indirect LED lighting. A walk-in corner shower in the bathroom."

| 1              | vestibule                 | 6,43 m <sup>2</sup>  |
|----------------|---------------------------|----------------------|
| 2              | bathroom + toilet         | 4,77 m <sup>2</sup>  |
| 3              | living room + kitchenette | 21,12 m <sup>2</sup> |
| 4              | bedroom                   | 18,49 m <sup>2</sup> |
| TOTAL 8. FLOOR |                           | 50,81 m <sup>2</sup> |
| 5              | terrace                   | 11,42 m²             |