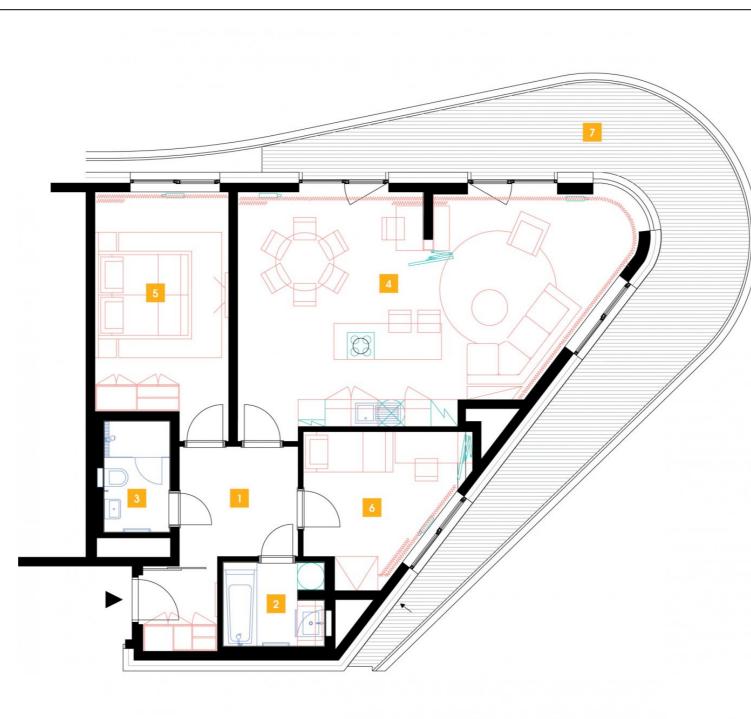

## 7th floor | 3+kk | 88m<sup>2</sup> | Price of rental: rented available: 02/2024

## **WE RECOMMEND**

"A large living room with arched windows, a stylish bar and a nice view from an atypical, above-standard terrace. Comfortable indirect LED lighting represents a standard element of the furnishings, as well as two bathrooms with both a bathtub and a shower!"

| 1              | vestibule                 | 10,46 m <sup>2</sup> |
|----------------|---------------------------|----------------------|
| 2              | bathroom                  | 4,22 m <sup>2</sup>  |
| 3              | bathroom + toilet         | 3,74 m <sup>2</sup>  |
| 4              | living room + kitchenette | 43,82 m <sup>2</sup> |
| 5              | bedroom                   | 16,62 m <sup>2</sup> |
| 6              | room                      | 9,77 m <sup>2</sup>  |
| TOTAL 7. FLOOR |                           | 88,63 m <sup>2</sup> |
| 7              | terrace                   | 35,36 m <sup>2</sup> |