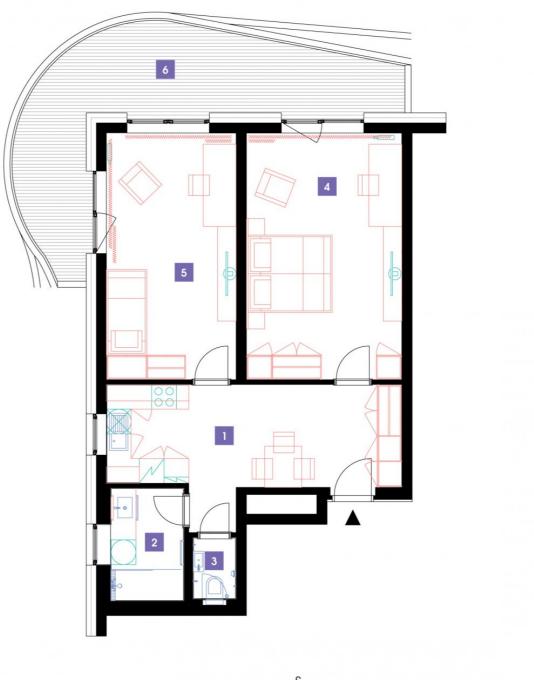

6th floor | 2+1 | 71m<sup>2</sup> | Price of rental: rented

available: 11/2020

## **WE RECOMMEND**

"An interesting 2+1 apartment with a separate kitchen, suitable e.g. for students or two young couples. The apartment features a breathtaking arched terrace with a very nice view."

| 1              | hall + kitchenette | 20,3 m <sup>2</sup>  |
|----------------|--------------------|----------------------|
| 2              | bathroom           | 4,91 m <sup>2</sup>  |
| 3              | WC                 | 1,58 m <sup>2</sup>  |
| 4              | bedroom            | 24,1 m <sup>2</sup>  |
| 5              | room               | 20,76 m <sup>2</sup> |
| TOTAL 6. FLOOR |                    | 71,65 m <sup>2</sup> |
| 6              | terrace            | 22,67 m <sup>2</sup> |