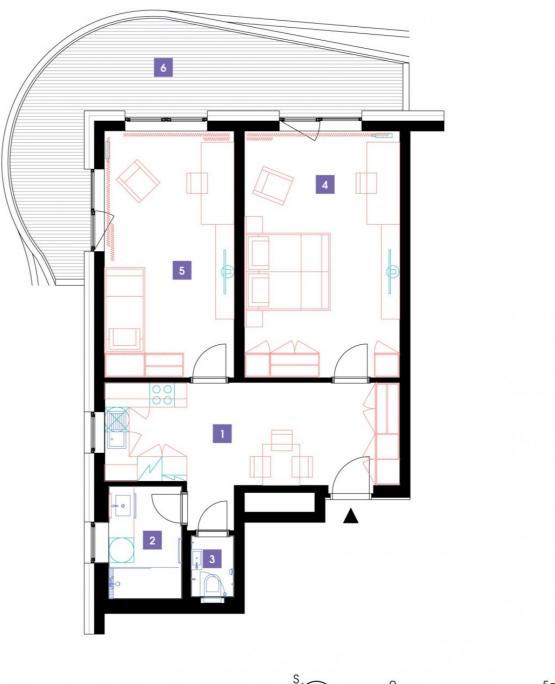

6th floor | 2+1 | 71m<sup>2</sup> | Price of rental: rented

available: 11/2020

## **WE RECOMMEND**

"An interesting 2+1 apartment with a separate kitchen, suitable e.g. for students or two young couples. The apartment features a breathtaking arched terrace with a very nice view."

| 1              | hall + kitchenette | 20,3 m <sup>2</sup>  |
|----------------|--------------------|----------------------|
| 2              | bathroom           | 4,91 m <sup>2</sup>  |
| 3              | WC                 | 1,58 m <sup>2</sup>  |
| 4              | bedroom            | 24,1 m <sup>2</sup>  |
| 5              | room               | 20,76 m <sup>2</sup> |
| TOTAL 6. FLOOR |                    | 71,65 m <sup>2</sup> |
| 6              | terrace            | 22,67 m <sup>2</sup> |