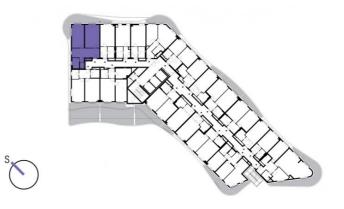

6th floor | 2+1 | 71m<sup>2</sup> | Price of rental: rented

available: 11/2020





## **WE RECOMMEND**

"An interesting 2+1 apartment with a separate kitchen, suitable e.g. for students or two young couples. The apartment features a breathtaking arched terrace with a very nice view."

| 1              | hall + kitchenette | 20,3 m <sup>2</sup>  |
|----------------|--------------------|----------------------|
| 2              | bathroom           | 4,91 m <sup>2</sup>  |
| 3              | WC                 | 1,58 m <sup>2</sup>  |
| 4              | bedroom            | 24,1 m <sup>2</sup>  |
| 5              | room               | 20,76 m <sup>2</sup> |
| TOTAL 6. FLOOR |                    | 71,65 m <sup>2</sup> |
| 6              | terrace            | 22,67 m <sup>2</sup> |







- Furnished kitchen
- ✓ All appliances
- ✓ Wi-Fi
- ✓ LED TV satellite channels
- ✓