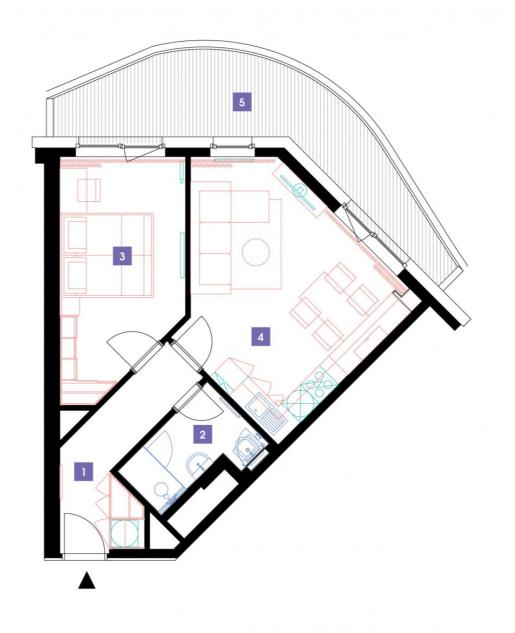

## **WE RECOMMEND**

"A highly interesting apartment with an atypical arched terrace, electric outdoor roller blinds and comfortable indirect LED lighting. A walk-in corner shower in the bathroom."

| 1              | vestibule                 | 7,06 m <sup>2</sup>  |
|----------------|---------------------------|----------------------|
| 2              | bathroom + toilet         | 4,08 m <sup>2</sup>  |
| 3              | bedroom                   | 15,23 m <sup>2</sup> |
| 4              | living room + kitchenette | 22,13 m <sup>2</sup> |
| TOTAL 6. FLOOR |                           | 48,5 m <sup>2</sup>  |
| 5              | terrace                   | 15,13 m <sup>2</sup> |