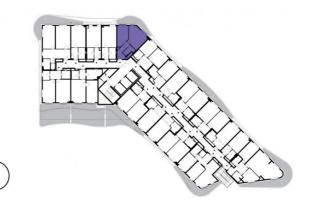

6th floor | 2+kk | 49m<sup>2</sup> | Price of rental: rented

available: 02/2023