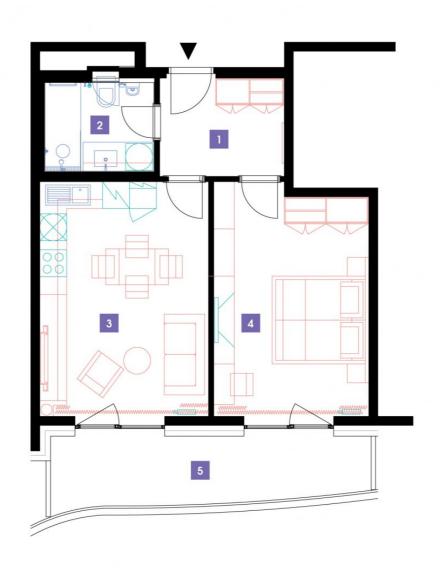

## **WE RECOMMEND**

"A highly interesting apartment with an atypical arched terrace, electric outdoor roller blinds and comfortable indirect LED lighting. A walk-in corner shower in the bathroom."

| 1              | vestibule                 | 6,43 m <sup>2</sup>  |
|----------------|---------------------------|----------------------|
| 2              | bathroom + toilet         | 4,77 m <sup>2</sup>  |
| 3              | living room + kitchenette | 21,12 m <sup>2</sup> |
| 4              | bedroom                   | 18,49 m <sup>2</sup> |
| TOTAL 6. FLOOR |                           | 50,81 m <sup>2</sup> |
| 5              | terrace                   | 26,87 m <sup>2</sup> |