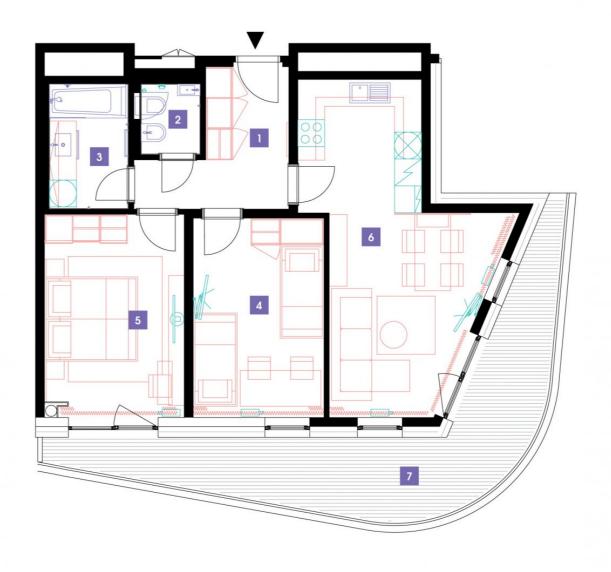

| 1                                   | vestibule                 | 8,07 m <sup>2</sup>  |
|-------------------------------------|---------------------------|----------------------|
| 2                                   | WC                        | 2,08 m <sup>2</sup>  |
| 3                                   | bathroom                  | 4,89 m <sup>2</sup>  |
| 4                                   | room                      | 14,5 m <sup>2</sup>  |
| 5                                   | bedroom                   | 15,47 m <sup>2</sup> |
| 6                                   | living room + kitchenette | 24,75 m <sup>2</sup> |
| TOTAL 6. FLOOR 69,76 m <sup>2</sup> |                           | 69,76 m <sup>2</sup> |
| 7                                   | terrace                   | 21,55 m <sup>2</sup> |