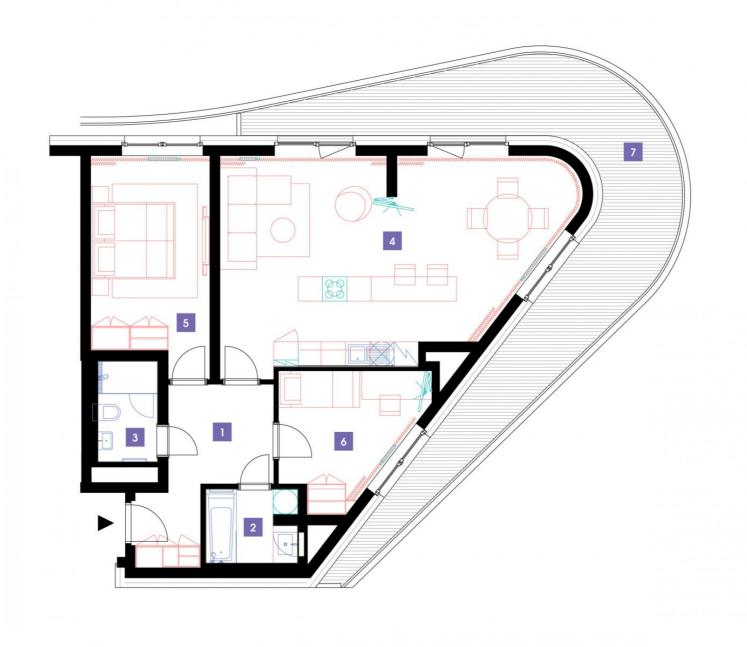

| 1                    | hall                      | 10,1 m <sup>2</sup>  |
|----------------------|---------------------------|----------------------|
| 2                    | bathroom                  | 4,07 m <sup>2</sup>  |
| 3                    | bathroom + toilet         | 3,74 m <sup>2</sup>  |
| 4                    | living room + kitchenette | 42,93 m <sup>2</sup> |
| 5                    | bedroom                   | 15,82 m <sup>2</sup> |
| 6                    | room                      | 10,63 m <sup>2</sup> |
| TOTAL 6. FLOOR 87,29 |                           | 87,29 m <sup>2</sup> |
| 7                    | terrace                   | 35,08 m <sup>2</sup> |