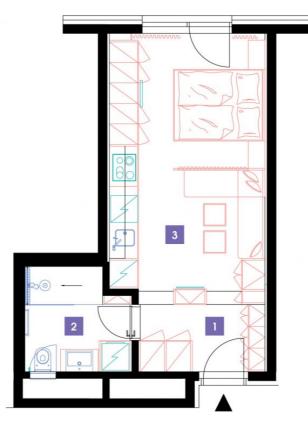

## 6th floor | 1+kk | 31m<sup>2</sup> | Price of rental: rented available: 08/2022

## **WE RECOMMEND**

"An interesting apartment with an abovestandard size of storage space. A separate bed with a health mattress. A modern walk-in corner shower in the bathroom. The furnishings also feature electric outdoor roller blinds."

| 1              | hall                                   | 5,42 m <sup>2</sup> |
|----------------|----------------------------------------|---------------------|
| 2              | bathroom + toilet                      | 5,58 m <sup>2</sup> |
| 3              | living room + kitchenette +<br>bedroom | 20,5 m <sup>2</sup> |
| TOTAL 6. FLOOR |                                        | 31,5 m <sup>2</sup> |