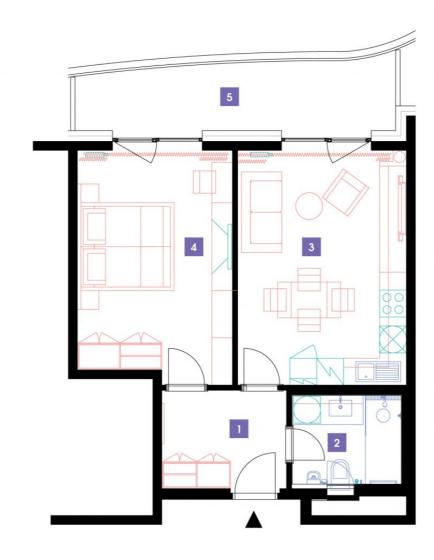

## **WE RECOMMEND**

"A highly interesting apartment with an atypical arched terrace, electric outdoor roller blinds and comfortable indirect LED lighting. A walk-in corner shower in the bathroom."

| 1              | vestibule                 | 6,43 m <sup>2</sup>  |
|----------------|---------------------------|----------------------|
| 2              | bathroom + toilet         | 4,77 m <sup>2</sup>  |
| 3              | living room + kitchenette | 21,12 m <sup>2</sup> |
| 4              | bedroom                   | 18,49 m <sup>2</sup> |
| TOTAL 6. FLOOR |                           | 50,81 m <sup>2</sup> |
| 5              | terrace                   | 11,42 m <sup>2</sup> |