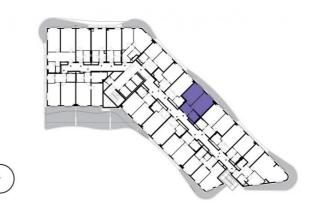

6th floor | 2+kk | 49m² | Price of rental: rented

available: 05/2024

## **WE RECOMMEND**

"A highly interesting apartment with an atypical arched terrace, electric outdoor roller blinds and comfortable indirect LED lighting. A walk-in corner shower in the bathroom."

| 1              | vestibule                 | 6,43 m <sup>2</sup>  |
|----------------|---------------------------|----------------------|
| 2              | bathroom + toilet         | 4,77 m <sup>2</sup>  |
| 3              | living room + kitchenette | 21,12 m <sup>2</sup> |
| 4              | bedroom                   | 18,49 m <sup>2</sup> |
| TOTAL 6. FLOOR |                           | 50,81 m <sup>2</sup> |
| 5              | terrace                   | 11,42 m <sup>2</sup> |