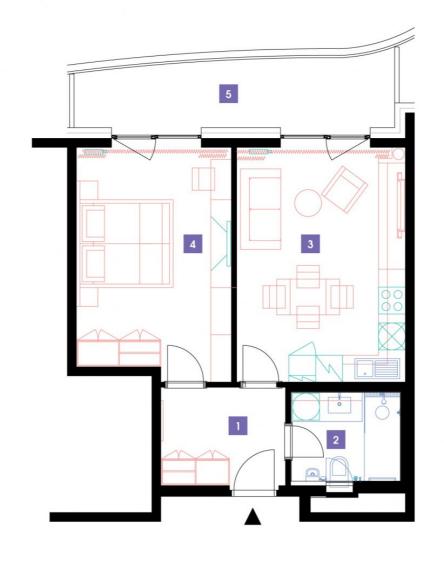

## **WE RECOMMEND**

"A highly interesting apartment with an atypical arched terrace, electric outdoor roller blinds and comfortable indirect LED lighting. A walk-in corner shower in the bathroom."

| 1              | vestibule                 | 6,43 m <sup>2</sup>  |
|----------------|---------------------------|----------------------|
| 2              | bathroom + toilet         | 4,77 m <sup>2</sup>  |
| 3              | living room + kitchenette | 21,12 m <sup>2</sup> |
| 4              | bedroom                   | 18,49 m <sup>2</sup> |
| TOTAL 6. FLOOR |                           | 50,81 m <sup>2</sup> |
| 5              | terrace                   | 11,42 m <sup>2</sup> |