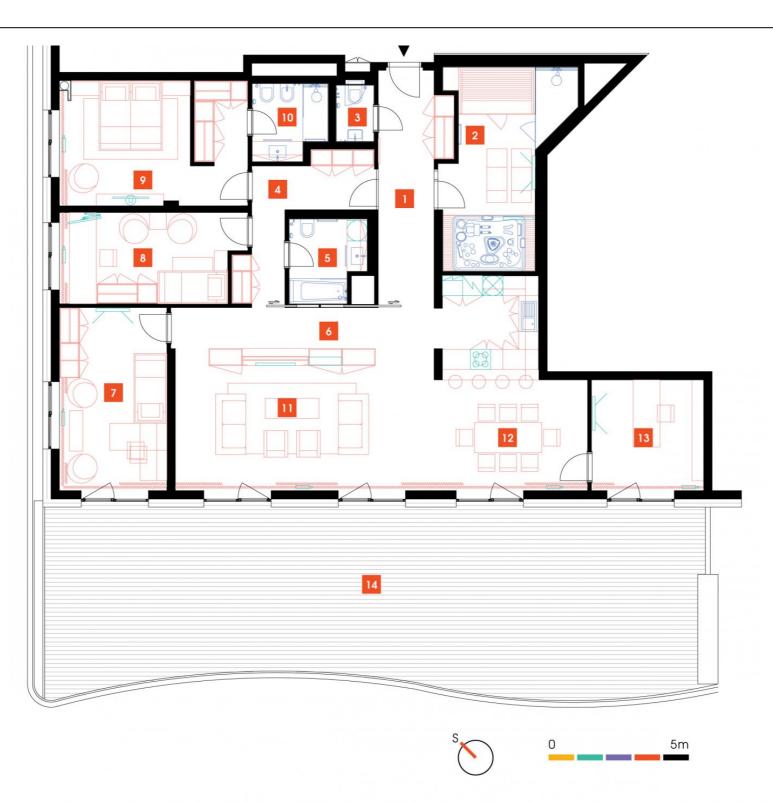

## **WE RECOMMEND**

"One of the most beautiful apartments in the entire project. A 100-square-metre terrace with a nice view belongs to this apartment, which is moreover equipped with a special intelligent smart system. The suite has its own wellness with a whirlpool, a sauna, a TV set and a reclined bed. Besides the wellness here are two other bathrooms with a bathtub, a walk-in corner shower and a bidet. In the living part you can find a stylish bar, an area for having a sitdown meal for eight persons, an ethanol fireplace and indirect LED lighting."

| 1              | vestibule         | 13,97 m <sup>2</sup>  |
|----------------|-------------------|-----------------------|
| 2              | wellness          | 20,5 m <sup>2</sup>   |
| 3              | WC                | 1,97 m <sup>2</sup>   |
| 4              | corridor          | 9,71 m <sup>2</sup>   |
| 5              | bathroom + toilet | 5,39 m <sup>2</sup>   |
| 6              | corridor          | 9,65 m <sup>2</sup>   |
| 7              | room              | 18,2 m <sup>2</sup>   |
| 8              | room              | 14,29 m <sup>2</sup>  |
| 9              | bedroom           | 22,7 m <sup>2</sup>   |
| 10             | bathroom + toilet | 4,95 m <sup>2</sup>   |
| 11             | living room       | 35 m <sup>2</sup>     |
| 12             | kitchen           | 26,7 m <sup>2</sup>   |
| 13             | study room        | 12,6 m²               |
| TOTAL 5. FLOOR |                   | 195,63 m²             |
| 14             | terrace           | 105,67 m <sup>2</sup> |