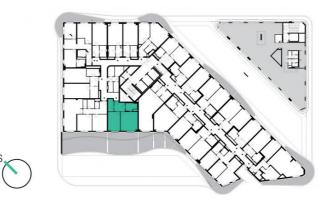

4th floor | 2+kk | 57m<sup>2</sup> | Price of rental: rented

available: 03/2024