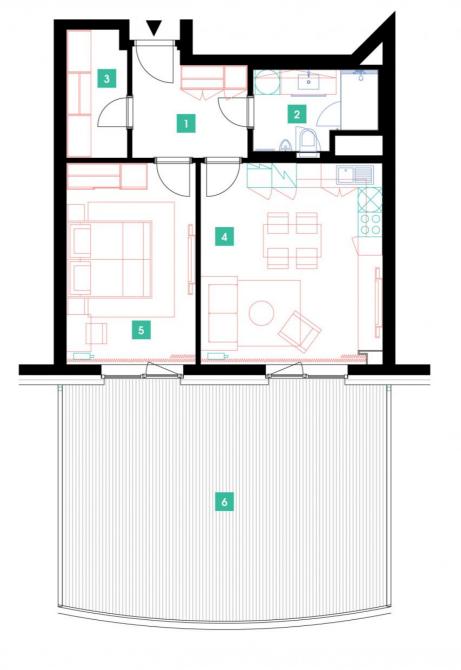

## **WE RECOMMEND**

"A highly interesting apartment with an atypical arched terrace, electric outdoor roller blinds and comfortable indirect LED lighting. A walk-in corner shower in the bathroom."

| 1              | vestibule                 | 7,44 m <sup>2</sup>  |
|----------------|---------------------------|----------------------|
| 2              | bathroom + toilet         | 5,34 m <sup>2</sup>  |
| 3              | chamber                   | 4,63 m <sup>2</sup>  |
| 4              | living room + kitchenette | 23,4 m <sup>2</sup>  |
| 5              | bedroom                   | 16,51 m <sup>2</sup> |
| TOTAL 4. FLOOR |                           | 57,32 m <sup>2</sup> |
| 6              | terrace                   | 43,28 m <sup>2</sup> |