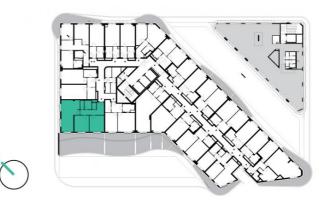

4th floor | 3+kk | 90m<sup>2</sup> | Price of rental: rented

available: 03/2021

## **WE RECOMMEND**

"A nice family apartment with an atypical arched terrace of 60 m2! The apartment includes a chamber, a separate toilet or electric outdoor roller blinds."

| 1              | vestibule + corridor      | 12,3 m <sup>2</sup>  |
|----------------|---------------------------|----------------------|
| 2              | WC                        | 1,85 m <sup>2</sup>  |
| 3              | bathroom                  | 4,45 m <sup>2</sup>  |
| 4              | living room + kitchenette | 34,97 m <sup>2</sup> |
| 5              | bedroom                   | 18,42 m <sup>2</sup> |
| 6              | room                      | 15,91 m <sup>2</sup> |
| 7              | chamber                   | 2,38 m <sup>2</sup>  |
| TOTAL 4. FLOOR |                           | 90,28 m <sup>2</sup> |
| 8              | terrace                   | 60,18 m <sup>2</sup> |