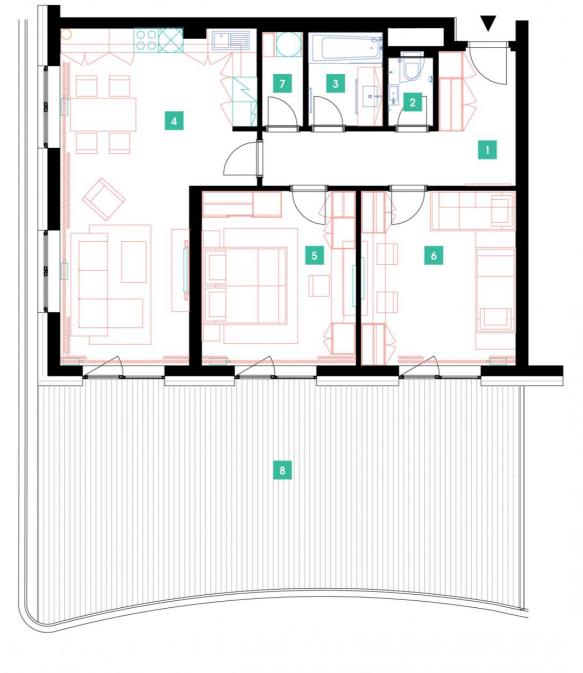

## **WE RECOMMEND**

"A nice family apartment with an atypical arched terrace of 60 m2! The apartment includes a chamber, a separate toilet or electric outdoor roller blinds."

| 1              | vestibule + corridor      | 12,3 m <sup>2</sup>  |
|----------------|---------------------------|----------------------|
| 2              | WC                        | 1,85 m <sup>2</sup>  |
| 3              | bathroom                  | 4,45 m <sup>2</sup>  |
| 4              | living room + kitchenette | 34,97 m <sup>2</sup> |
| 5              | bedroom                   | 18,42 m <sup>2</sup> |
| 6              | room                      | 15,91 m <sup>2</sup> |
| 7              | chamber                   | 2,38 m <sup>2</sup>  |
| TOTAL 4. FLOOR |                           | 90,28 m <sup>2</sup> |
| 8              | terrace                   | 60,18 m <sup>2</sup> |