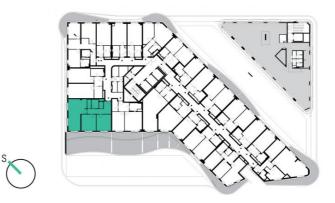

## 4th floor | 3+kk | 90m<sup>2</sup> | Price of rental: rented available: 03/2021

## **WE RECOMMEND**

"A nice family apartment with an atypical arched terrace of 60 m2! The apartment includes a chamber, a separate toilet or electric outdoor roller blinds."

| 1              | vestibule + corridor      | 12,3 m <sup>2</sup>  |
|----------------|---------------------------|----------------------|
| 2              | WC                        | 1,85 m <sup>2</sup>  |
| 3              | bathroom                  | 4,45 m <sup>2</sup>  |
| 4              | living room + kitchenette | 34,97 m <sup>2</sup> |
| 5              | bedroom                   | 18,42 m <sup>2</sup> |
| 6              | room                      | 15,91 m <sup>2</sup> |
| 7              | chamber                   | 2,38 m <sup>2</sup>  |
| TOTAL 4. FLOOR |                           | 90,28 m <sup>2</sup> |
| 8              | terrace                   | 60,18 m <sup>2</sup> |