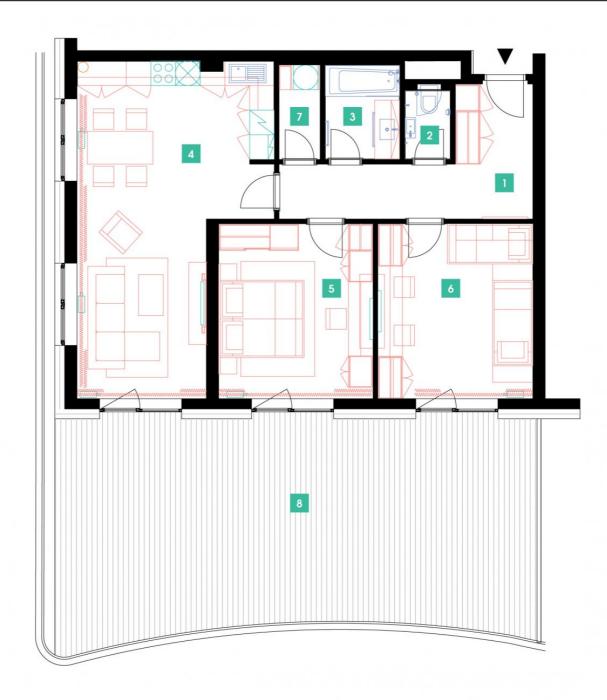

## 4th floor | 3+kk | 90m<sup>2</sup> | Price of rental: rented available: 03/2021

## **WE RECOMMEND**

"A nice family apartment with an atypical arched terrace of 60 m2! The apartment includes a chamber, a separate toilet or electric outdoor roller blinds."

| 1              | vestibule + corridor      | 12,3 m <sup>2</sup>  |
|----------------|---------------------------|----------------------|
| 2              | WC                        | 1,85 m <sup>2</sup>  |
| 3              | bathroom                  | 4,45 m <sup>2</sup>  |
| 4              | living room + kitchenette | 34,97 m <sup>2</sup> |
| 5              | bedroom                   | 18,42 m <sup>2</sup> |
| 6              | room                      | 15,91 m <sup>2</sup> |
| 7              | chamber                   | 2,38 m <sup>2</sup>  |
| TOTAL 4. FLOOR |                           | 90,28 m <sup>2</sup> |
| 8              | terrace                   | 60,18 m <sup>2</sup> |