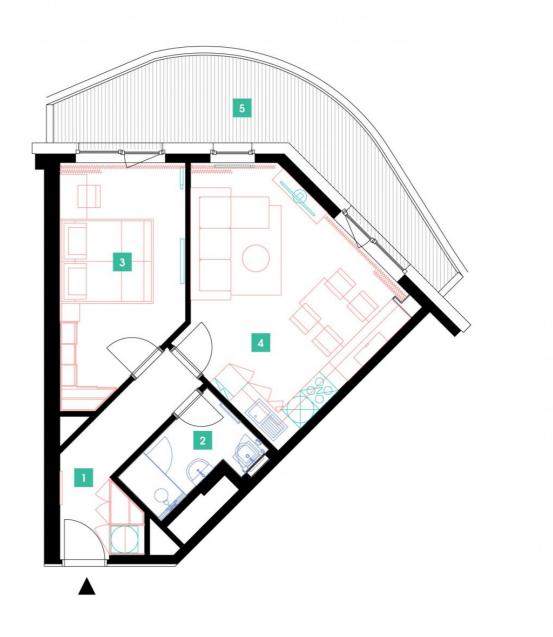

## **WE RECOMMEND**

"A highly interesting apartment with an atypical arched terrace, electric outdoor roller blinds and comfortable indirect LED lighting. A walk-in corner shower in the bathroom."

| 1              | vestibule                 | 7,06 m <sup>2</sup>  |
|----------------|---------------------------|----------------------|
| 2              | bathroom + toilet         | 4,08 m <sup>2</sup>  |
| 3              | bedroom                   | 15,23 m <sup>2</sup> |
| 4              | living room + kitchenette | 22,13 m <sup>2</sup> |
| TOTAL 4. FLOOR |                           | 48,5 m <sup>2</sup>  |
| 5              | terrace                   | 15,16 m <sup>2</sup> |