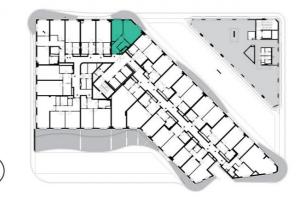

4th floor | 2+kk | 48m<sup>2</sup> | Price of rental: rented

available: 03/2021

## **WE RECOMMEND**

"A highly interesting apartment with an atypical arched terrace, electric outdoor roller blinds and comfortable indirect LED lighting. A walk-in corner shower in the bathroom."

| 1              | vestibule                 | 7,06 m <sup>2</sup>  |
|----------------|---------------------------|----------------------|
| 2              | bathroom + toilet         | 4,08 m <sup>2</sup>  |
| 3              | bedroom                   | 15,23 m <sup>2</sup> |
| 4              | living room + kitchenette | 22,13 m <sup>2</sup> |
| TOTAL 4. FLOOR |                           | 48,5 m <sup>2</sup>  |
| 5              | terrace                   | 15,16 m <sup>2</sup> |