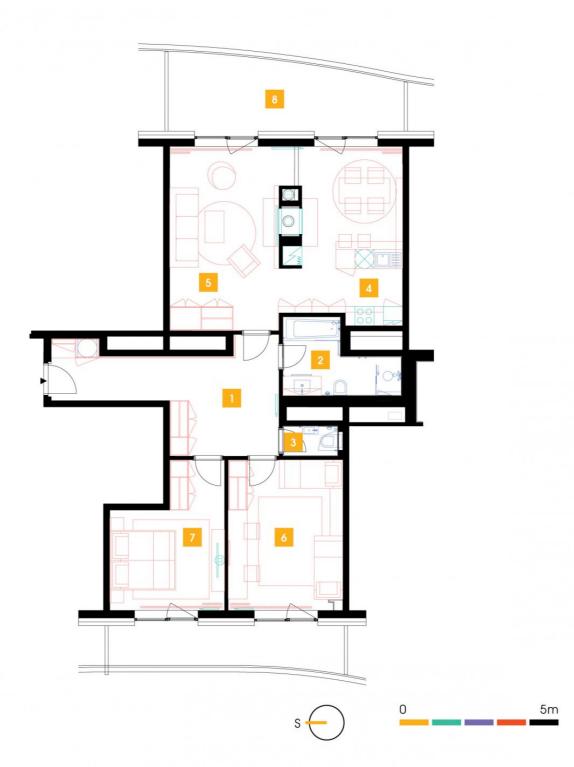

| 1               | hall              | 18,28 m <sup>2</sup> |
|-----------------|-------------------|----------------------|
| 2               | bathroom + toilet | 6,7 m <sup>2</sup>   |
| 3               | WC                | 1,74 m²              |
| 4               | kitchen           | 19,76 m <sup>2</sup> |
| 5               | living room       | 22,66 m <sup>2</sup> |
| 6               | room              | 19,91 m²             |
| 7               | bedroom           | 15,86 m <sup>2</sup> |
| TOTAL 15. FLOOR |                   | 104,91 m²            |
| 8               | terrace           | 26,97 m <sup>2</sup> |