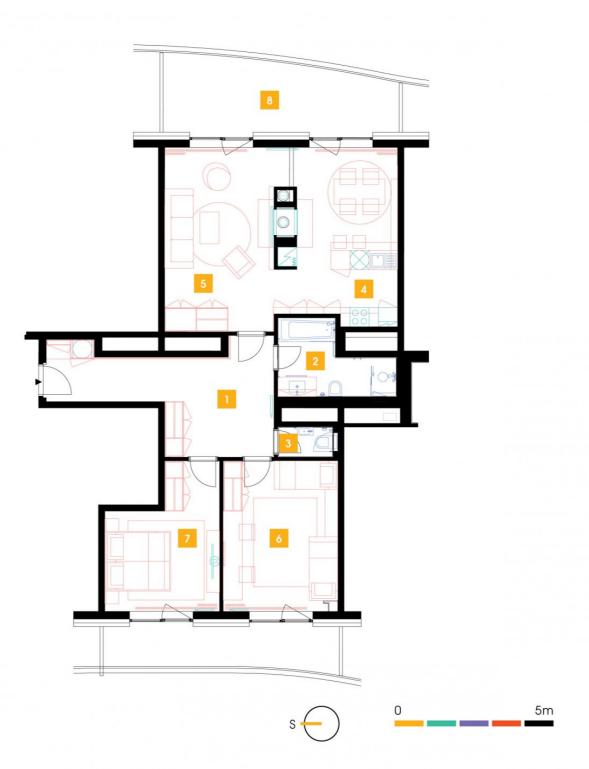

| 1               | hall              | 18,28 m <sup>2</sup>  |
|-----------------|-------------------|-----------------------|
| 2               | bathroom + toilet | 6,7 m <sup>2</sup>    |
| 3               | WC                | 1,74 m <sup>2</sup>   |
| 4               | kitchen           | 19,76 m <sup>2</sup>  |
| 5               | living room       | 22,66 m <sup>2</sup>  |
| 6               | room              | 19,91 m²              |
| 7               | bedroom           | 15,86 m <sup>2</sup>  |
| TOTAL 15. FLOOR |                   | 104,91 m <sup>2</sup> |
| 8               | terrace           | 26,97 m <sup>2</sup>  |