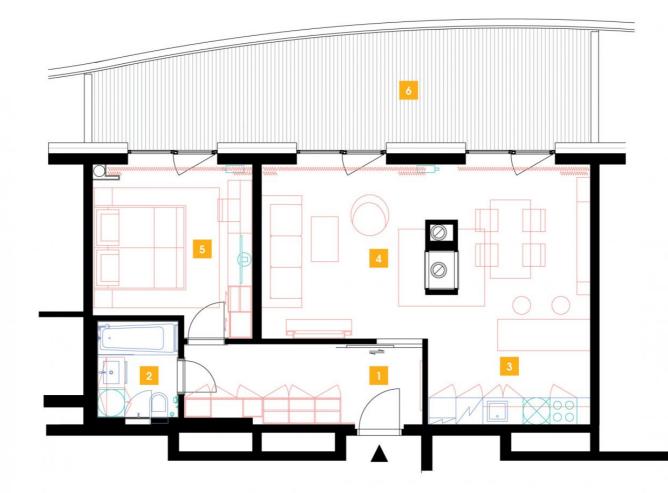

| 1               | vestibule         | 9,55 m <sup>2</sup>  |
|-----------------|-------------------|----------------------|
| 2               | bathroom + toilet | 4,16 m <sup>2</sup>  |
| 3               | kitchen           | 22,03 m <sup>2</sup> |
| 4               | living room       | 15,44 m <sup>2</sup> |
| 5               | bedroom           | 14 m <sup>2</sup>    |
| TOTAL 15. FLOOR |                   | 65,18 m <sup>2</sup> |
| 6               | terrace           | 26,33 m <sup>2</sup> |