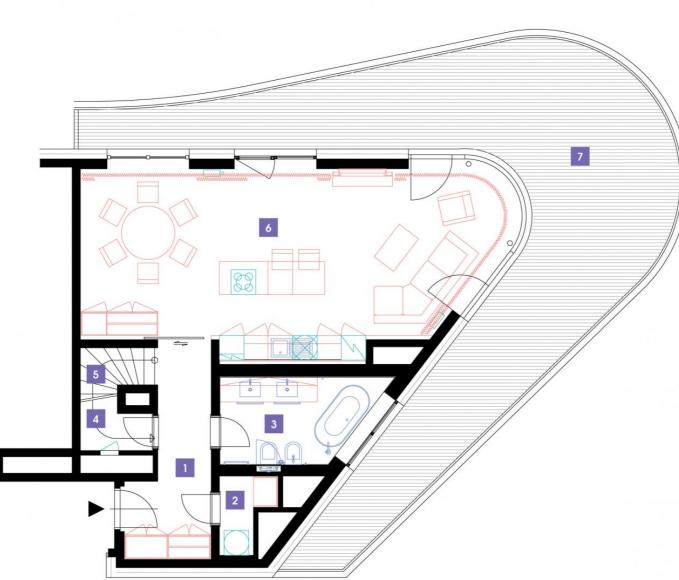

| 1                     | vestibule + corridor      | 8,9 m <sup>2</sup>   |
|-----------------------|---------------------------|----------------------|
| 2                     | chamber                   | 2,2 m <sup>2</sup>   |
| 3                     | bathroom + toilet         | 7,59 m <sup>2</sup>  |
| 4                     | staircase                 | 1,91 m <sup>2</sup>  |
| 5                     | staircase                 | 3,85 m <sup>2</sup>  |
| 6                     | living room + kitchenette | 48,14 m <sup>2</sup> |
| TOTAL 14. FLOOR 72,59 |                           | 72,59 m <sup>2</sup> |
| 7                     | terrace                   | 58,44 m <sup>2</sup> |