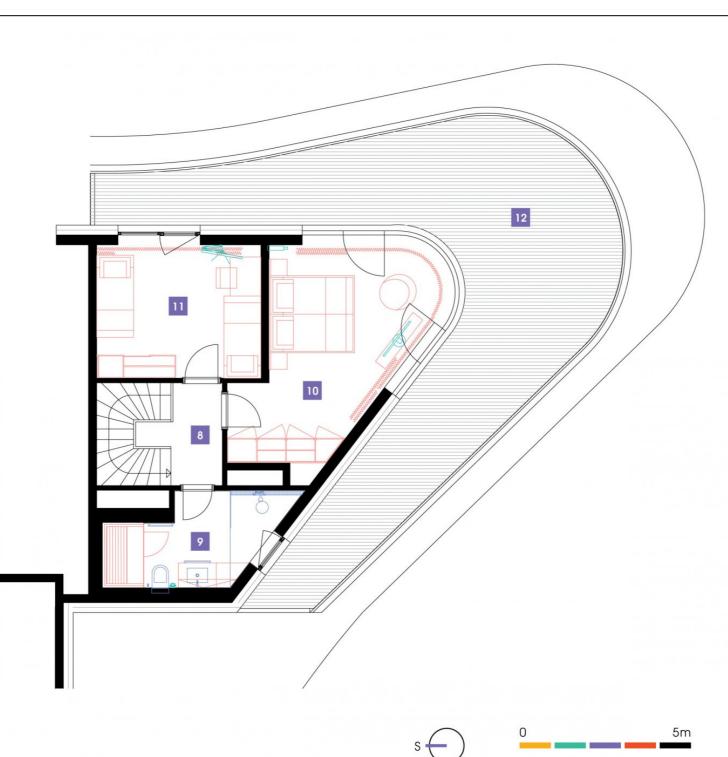

| 8 corridor                  | 3 m <sup>2</sup>     |
|-----------------------------|----------------------|
| 9 bathroom + sauna + toilet | 8,08 m <sup>2</sup>  |
| 10 bedroom                  | 23,12 m <sup>2</sup> |
| 11 room                     | 12,46 m <sup>2</sup> |
| TOTAL 15. FLOOR             | 46,66 m <sup>2</sup> |
| 12 terrace                  | 53,78 m <sup>2</sup> |