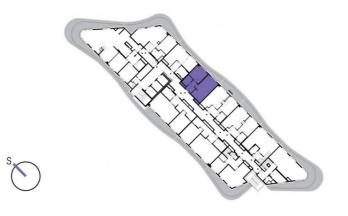

14th floor | 2+kk | 49m<sup>2</sup> | Price of rental: rented

available: 04/2018