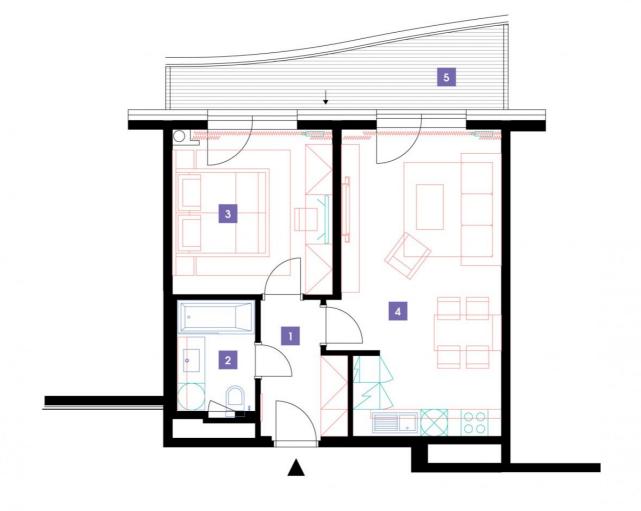

## **WE RECOMMEND**

"You are almost alone on this floor. An incredible view of the Prague skyline! Enjoy the atmosphere on your terrace..."

| 1               | vestibule                 | 5,56 m <sup>2</sup>  |
|-----------------|---------------------------|----------------------|
| 2               | bathroom + toilet         | 4,36 m <sup>2</sup>  |
| 3               | bedroom                   | 14,31 m <sup>2</sup> |
| 4               | living room + kitchenette | 25,72 m <sup>2</sup> |
| TOTAL 14. FLOOR |                           | 49,95 m²             |
| 5               | terrace                   | 10,41 m <sup>2</sup> |