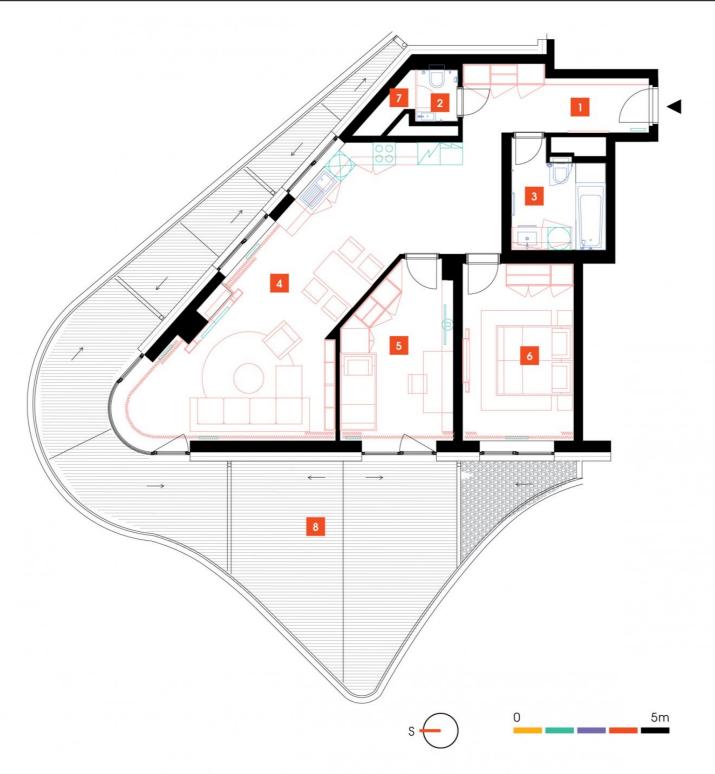

| 1               | vestibule                 | 8,34 m <sup>2</sup>  |
|-----------------|---------------------------|----------------------|
| 2               | WC                        | 1,58 m <sup>2</sup>  |
| 3               | bathroom + toilet         | 6,46 m <sup>2</sup>  |
| 4               | living room + kitchenette | 43,31 m <sup>2</sup> |
| 5               | room                      | 14,7 m <sup>2</sup>  |
| 6               | bedroom                   | 16,16 m <sup>2</sup> |
| 7               | chamber                   | 1,18 m <sup>2</sup>  |
| TOTAL 13. FLOOR |                           | 91,73 m <sup>2</sup> |
| 8               | terrace                   | 35,5 m <sup>2</sup>  |