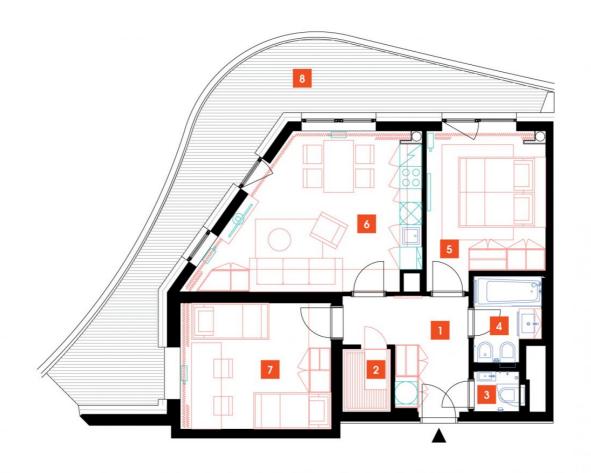

| 1               | vestibule                 | 9,68 m <sup>2</sup>  |
|-----------------|---------------------------|----------------------|
| 2               | sauna                     | 2,19 m <sup>2</sup>  |
| 3               | WC                        | 1,39 m <sup>2</sup>  |
| 4               | bathroom + toilet         | 3,64 m <sup>2</sup>  |
| 5               | bedroom                   | 14,28 m <sup>2</sup> |
| 6               | living room + kitchenette | 23,4 m <sup>2</sup>  |
| 7               | room                      | 14 m <sup>2</sup>    |
| TOTAL 13. FLOOR |                           | 68,58 m <sup>2</sup> |
| 8               | terrace                   | 28,05 m <sup>2</sup> |