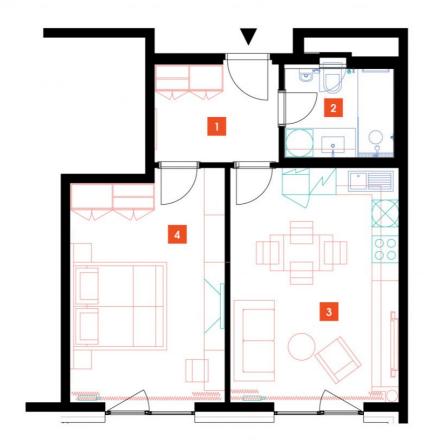

| 1               | vestibule                 | 6,43 m <sup>2</sup>  |
|-----------------|---------------------------|----------------------|
| 2               | bathroom + toilet         | 4,77 m <sup>2</sup>  |
| 3               | living room + kitchenette | 21,12 m <sup>2</sup> |
| 4               | bedroom                   | 18,49 m <sup>2</sup> |
| TOTAL 13. FLOOR |                           | 50,81 m <sup>2</sup> |