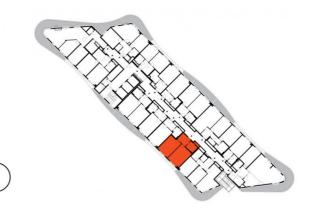

13th floor | 2+kk | 50m² | Price of rental: rented

available: 01/2019





## **WE RECOMMEND**

"A truly interesting apartment with an electric outdoor roller blinds and comfortable indirect LED lighting. A walk-in corner shower in the bathroom. Health mattresses on beds. The location of air recovery is commonplace."

| 1               | vestibule                 | 6,43 m <sup>2</sup>  |
|-----------------|---------------------------|----------------------|
| 2               | bathroom + toilet         | 4,77 m <sup>2</sup>  |
| 3               | living room + kitchenette | 21,12 m <sup>2</sup> |
| 4               | bedroom                   | 18,49 m <sup>2</sup> |
| TOTAL 13. FLOOR |                           | 50,81 m <sup>2</sup> |





- Customized interior
- ✓ Furnished kitchen
- ✓ All appliances
- ✓ Wi-Fi
- ✓ LED TV satellite channels
- ✓ Health mattre