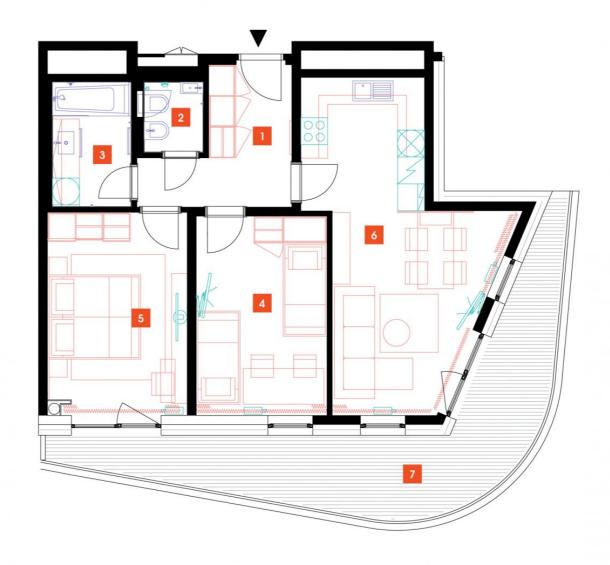

1308

13th floor | 3+kk | 69m<sup>2</sup> | Price of rental: rented available: 03/2023

## **WE RECOMMEND**

"A spacious family apartment. A very nice terrace with special shading and electric outdoor roller blinds. A separate toilet with a bidet! Very pleasant indirect LED lighting in the living room."

| 1               | vestibule                 | 8,07 m <sup>2</sup>  |
|-----------------|---------------------------|----------------------|
| 2               | WC                        | 2,08 m <sup>2</sup>  |
| 3               | bathroom                  | 4,89 m <sup>2</sup>  |
| 4               | room                      | 14,5 m <sup>2</sup>  |
| 5               | bedroom                   | 15,47 m <sup>2</sup> |
| 6               | living room + kitchenette | 24,75 m <sup>2</sup> |
| TOTAL 13. FLOOR |                           | 69,76 m <sup>2</sup> |
| 7               | terrace                   | 21,72 m <sup>2</sup> |