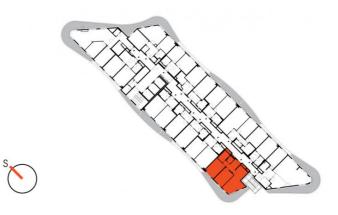

1308

13th floor | 3+kk | 69m<sup>2</sup> | Price of rental: rented available: 03/2023