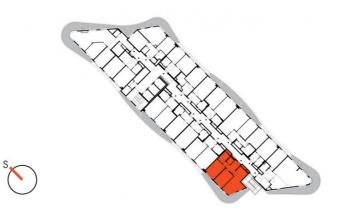

1308

13th floor | 3+kk | 69m<sup>2</sup> | Price of rental: rented available: 03/2023