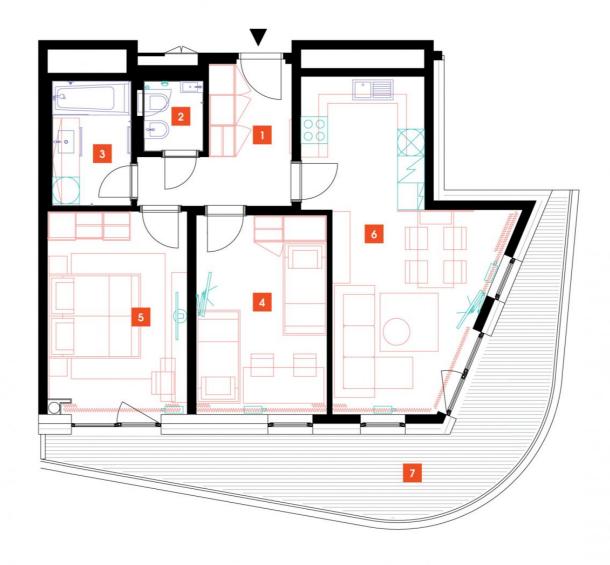

1308

13th floor | 3+kk | 69m<sup>2</sup> | Price of rental: rented available: 03/2023

## **WE RECOMMEND**

"A spacious family apartment. A very nice terrace with special shading and electric outdoor roller blinds. A separate toilet with a bidet! Very pleasant indirect LED lighting in the living room."

| 1               | vestibule                 | 8,07 m <sup>2</sup>  |
|-----------------|---------------------------|----------------------|
| 2               | WC                        | 2,08 m <sup>2</sup>  |
| 3               | bathroom                  | 4,89 m <sup>2</sup>  |
| 4               | room                      | 14,5 m <sup>2</sup>  |
| 5               | bedroom                   | 15,47 m <sup>2</sup> |
| 6               | living room + kitchenette | 24,75 m <sup>2</sup> |
| TOTAL 13. FLOOR |                           | 69,76 m <sup>2</sup> |
| 7               | terrace                   | 21,72 m <sup>2</sup> |