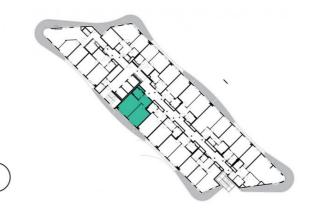

12th floor | 2+kk | 50m² | Price of rental: rented

available: 12/2021

## **WE RECOMMEND**

"A highly interesting apartment with an atypical arched terrace, electric outdoor roller blinds and comfortable indirect LED lighting. A walk-in corner shower in the bathroom."

| 1               | vestibule                 | 6,43 m <sup>2</sup>  |
|-----------------|---------------------------|----------------------|
| 2               | bathroom + toilet         | 4,77 m <sup>2</sup>  |
| 3               | living room + kitchenette | 21,12 m <sup>2</sup> |
| 4               | bedroom                   | 18,49 m <sup>2</sup> |
| TOTAL 12. FLOOR |                           | 50,81 m <sup>2</sup> |
| 5               | terrace                   | 10,79 m <sup>2</sup> |