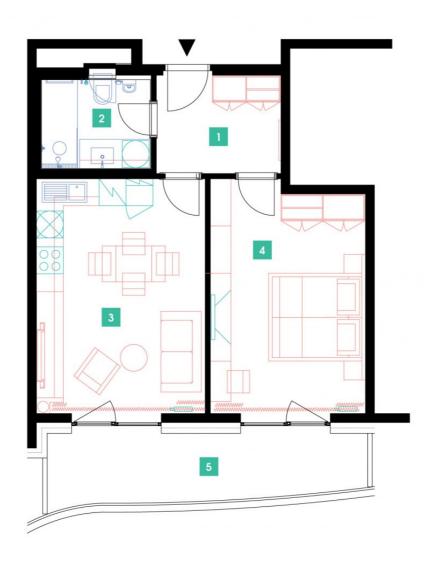

## **WE RECOMMEND**

"A highly interesting apartment with an atypical arched terrace, electric outdoor roller blinds and comfortable indirect LED lighting. A walk-in corner shower in the bathroom."

| 1               | vestibule                 | 6,43 m <sup>2</sup>  |
|-----------------|---------------------------|----------------------|
| 2               | bathroom + toilet         | 4,77 m <sup>2</sup>  |
| 3               | living room + kitchenette | 21,12 m <sup>2</sup> |
| 4               | bedroom                   | 18,49 m <sup>2</sup> |
| TOTAL 12. FLOOR |                           | 50,81 m <sup>2</sup> |
| 5               | terrace                   | 10,79 m <sup>2</sup> |