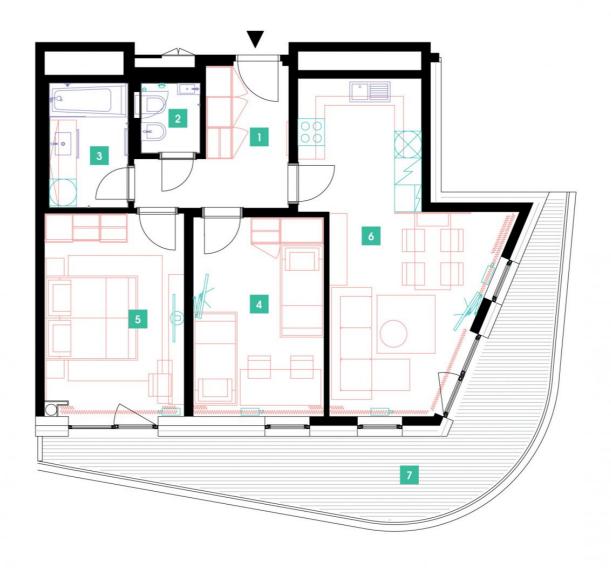

| 1                       | vestibule                 | 8,07 m <sup>2</sup>  |
|-------------------------|---------------------------|----------------------|
| 2                       | WC                        | 2,08 m <sup>2</sup>  |
| 3                       | bathroom                  | 4,89 m <sup>2</sup>  |
| 4                       | room                      | 14,5 m <sup>2</sup>  |
| 5                       | bedroom                   | 15,47 m <sup>2</sup> |
| 6                       | living room + kitchenette | 24,75 m <sup>2</sup> |
| TOTAL 12. FLOOR 69,76 m |                           | 69,76 m <sup>2</sup> |
| 7                       | terrace                   | 21,72 m <sup>2</sup> |