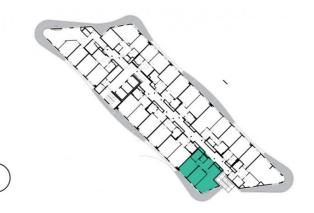

12th floor | 3+1 | 69m<sup>2</sup> | Price of rental: rented

available: 04/2021