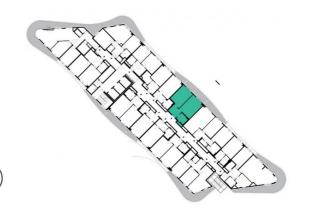

12th floor | 2+kk | 50m² | Price of rental: rented

available: 03/2023





## **WE RECOMMEND**

"A highly interesting apartment with an atypical arched terrace, electric outdoor roller blinds and comfortable indirect LED lighting. A walk-in corner shower in the bathroom."

| 1               | vestibule                 | 6,43 m <sup>2</sup>  |
|-----------------|---------------------------|----------------------|
| 2               | bathroom + toilet         | 4,77 m <sup>2</sup>  |
| 3               | living room + kitchenette | 21,12 m <sup>2</sup> |
| 4               | bedroom                   | 18,49 m <sup>2</sup> |
| TOTAL 12. FLOOR |                           | 50,81 m <sup>2</sup> |
| 5               | terrace                   | 11,42 m <sup>2</sup> |



- ✓ Fully furnished apartment
- Customized interior
- ✓ Furnished kitchen
- ✓ All appliances
- ✓