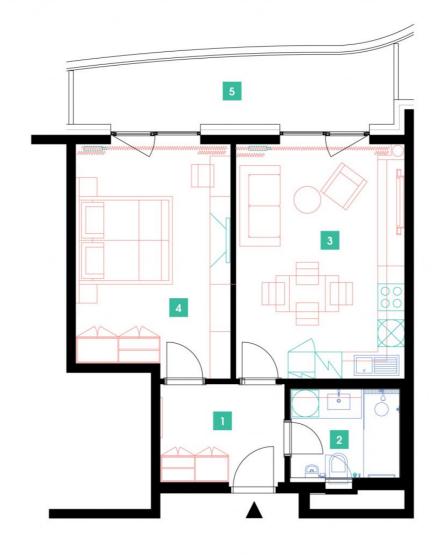

## **WE RECOMMEND**

"A highly interesting apartment with an atypical arched terrace, electric outdoor roller blinds and comfortable indirect LED lighting. A walk-in corner shower in the bathroom."

| 1               | vestibule                 | 6,43 m <sup>2</sup>  |
|-----------------|---------------------------|----------------------|
| 2               | bathroom + toilet         | 4,77 m <sup>2</sup>  |
| 3               | living room + kitchenette | 21,12 m <sup>2</sup> |
| 4               | bedroom                   | 18,49 m <sup>2</sup> |
| TOTAL 12. FLOOR |                           | 50,81 m <sup>2</sup> |
| 5               | terrace                   | 11,42 m <sup>2</sup> |