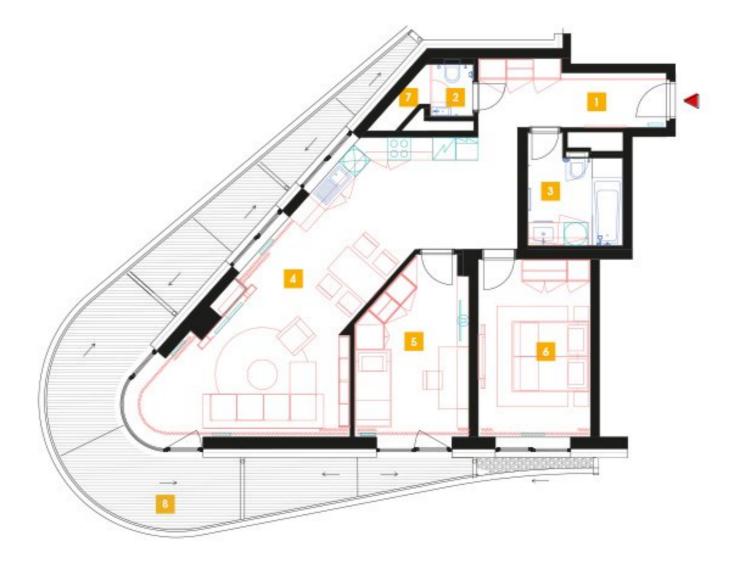

| 1                       | vestibule                 | 8,34 m <sup>2</sup>  |
|-------------------------|---------------------------|----------------------|
| 2                       | WC                        | 1,58 m <sup>2</sup>  |
| 3                       | bathroom + toilet         | 6,46 m <sup>2</sup>  |
| 4                       | living room + kitchenette | 43,31 m <sup>2</sup> |
| 5                       | room                      | 14,7 m <sup>2</sup>  |
| 6                       | bedroom                   | 16,16 m <sup>2</sup> |
| 7                       | chamber                   | 1,18 m <sup>2</sup>  |
| TOTAL 11. FLOOR 91,73 n |                           | 91,73 m <sup>2</sup> |
| 8                       | terrace                   | 35.3 m <sup>2</sup>  |