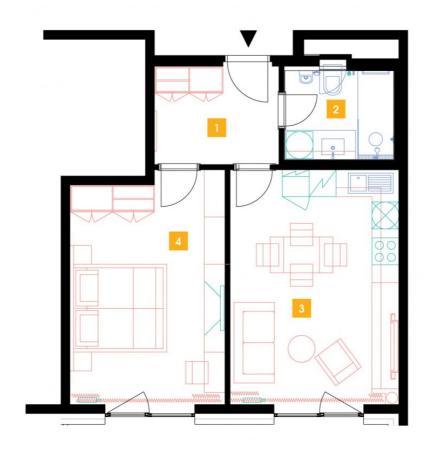

| 1               | vestibule                 | 6,43 m <sup>2</sup>  |
|-----------------|---------------------------|----------------------|
| 2               | bathroom + toilet         | 4,77 m <sup>2</sup>  |
| 3               | living room + kitchenette | 21,12 m <sup>2</sup> |
| 4               | bedroom                   | 18,49 m <sup>2</sup> |
| TOTAL 11. FLOOR |                           | 50,81 m <sup>2</sup> |