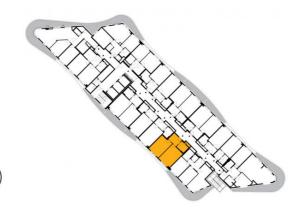

11th floor | 2+kk | 50m² | Price of rental: rented

available: 01/2019





## **WE RECOMMEND**

"A truly interesting apartment with an electric outdoor roller blinds and comfortable indirect LED lighting. A walk-in corner shower in the bathroom. Health mattresses on beds. The location of air recovery is commonplace."

| 1               | vestibule                 | 6,43 m <sup>2</sup>  |
|-----------------|---------------------------|----------------------|
| 2               | bathroom + toilet         | 4,77 m <sup>2</sup>  |
| 3               | living room + kitchenette | 21,12 m <sup>2</sup> |
| 4               | bedroom                   | 18,49 m <sup>2</sup> |
| TOTAL 11. FLOOR |                           | 50,81 m <sup>2</sup> |



- ✓ Fully furnished apartment
- Customized interior
- ✓ Furnished kitchen
- ✓ All appliances
- ✓ Wi-Fi
- ✓ LED TV satellit