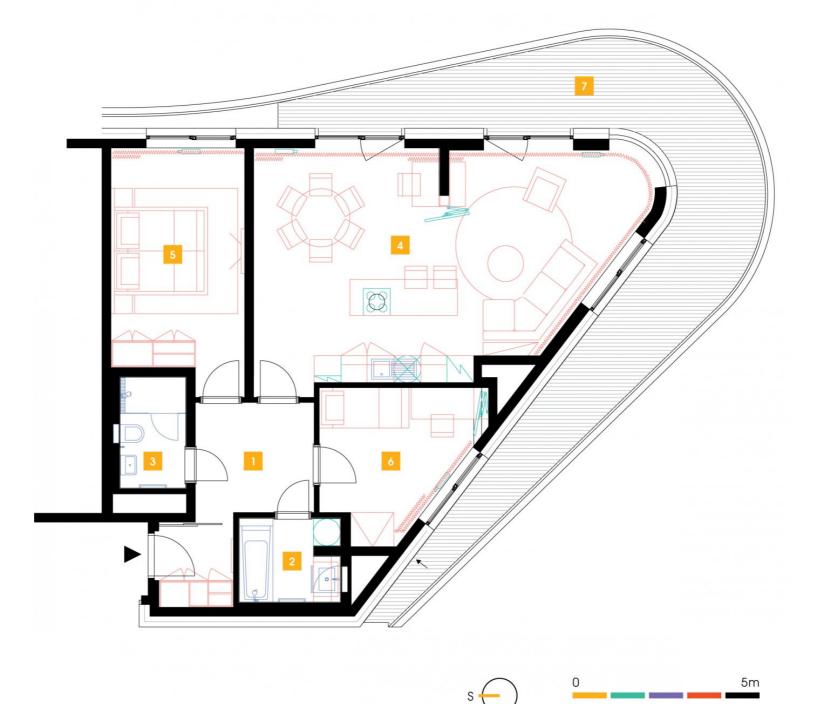

| 1               | vestibule                 | 10,46 m <sup>2</sup> |
|-----------------|---------------------------|----------------------|
| 2               | bathroom                  | 4,22 m <sup>2</sup>  |
| 3               | bathroom + toilet         | 3,74 m <sup>2</sup>  |
| 4               | living room + kitchenette | 43,82 m <sup>2</sup> |
| 5               | bedroom                   | 16,62 m <sup>2</sup> |
| 6               | room                      | 9,77 m <sup>2</sup>  |
| TOTAL 11. FLOOR |                           | 88,63 m <sup>2</sup> |
| 7               | terrace                   | 35.76 m <sup>2</sup> |