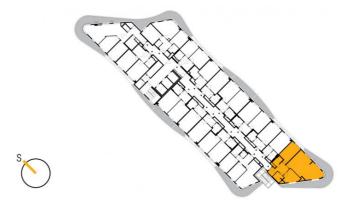

1108

11th floor | 3+kk | 88m² | Price of rental: rented

available: 09/2023





## **WE RECOMMEND**

"A large living room with arched windows, a stylish bar and a nice view from an atypical and above-standard terrace. Moreover, this apartment is equipped with a special intelligent smart system. The standard furnishings feature comfortable indirect LED lighting, as well as two bathrooms with both a bathtub and a shower."

| 1               | vestibule                 | 10,46 m <sup>2</sup> |
|-----------------|---------------------------|----------------------|
| 2               | bathroom                  | 4,22 m <sup>2</sup>  |
| 3               | bathroom + toilet         | 3,74 m <sup>2</sup>  |
| 4               | living room + kitchenette | 43,82 m <sup>2</sup> |
| 5               | bedroom                   | 16,62 m <sup>2</sup> |
| 6               | room