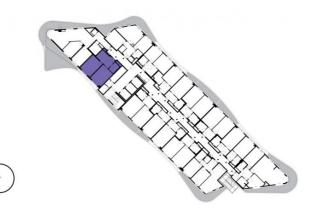

## 1016

10th floor  $\mid$  2+1  $\mid$  52m<sup>2</sup>  $\mid$  Price of rental: rented

available: 02/2022