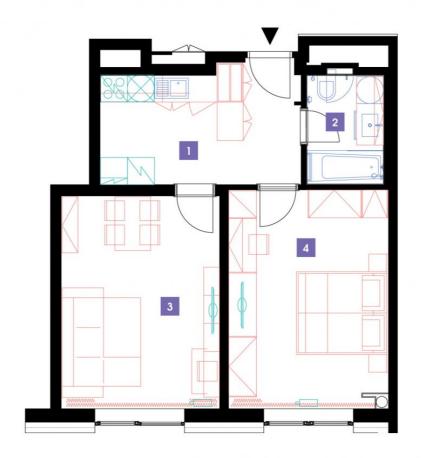

| 1                                    | vestibule + kitchenette | 11,81 m <sup>2</sup> |
|--------------------------------------|-------------------------|----------------------|
| 2                                    | bathroom + toilet       | 4,44 m <sup>2</sup>  |
| 3                                    | room                    | 18,39 m <sup>2</sup> |
| 4                                    | room                    | 18,28 m <sup>2</sup> |
| TOTAL 10. FLOOR 52,92 m <sup>2</sup> |                         | 52,92 m <sup>2</sup> |