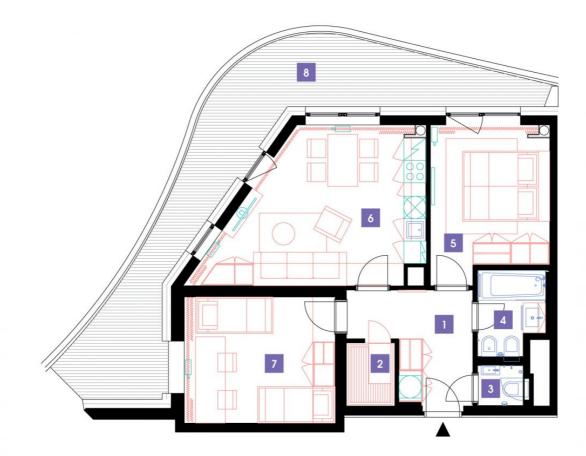

1014

10th floor | 3+kk | 69m<sup>2</sup> | Price of rental: rented available: 04/2021

## **WE RECOMMEND**

"A wonderful family apartment with a beautiful view from an atypical arched terrace. In this apartment you can decide whether you prefer a sauna to a chamber or vice versa. There is pleasant indirect LED lighting in the apartment. Its standard furnishings include a bidet and two toilets, one of which is separated."

| 1               | vestibule                 | 9,68 m <sup>2</sup>  |
|-----------------|---------------------------|----------------------|
| 2               | sauna or chamber          | 2,19 m <sup>2</sup>  |
| 3               | WC                        | 1,39 m <sup>2</sup>  |
| 4               | bathroom + toilet         | 3,64 m <sup>2</sup>  |
| 5               | bedroom                   | 14,28 m <sup>2</sup> |
| 6               | living room + kitchenette | 23,4 m <sup>2</sup>  |
| 7               | room                      | 14 m <sup>2</sup>    |
| TOTAL 10. FLOOR |                           | 68,58 m <sup>2</sup> |
| 8               | terrace                   | 28,05 m <sup>2</sup> |
|                 |                           |                      |