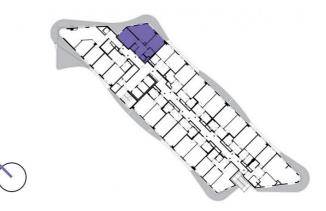

1014

10th floor | 3+kk | 69m<sup>2</sup> | Price of rental: rented available: 04/2021

## **WE RECOMMEND**

"A wonderful family apartment with a beautiful view from an atypical arched terrace. In this apartment you can decide whether you prefer a sauna to a chamber or vice versa. There is pleasant indirect LED lighting in the apartment. Its standard furnishings include a bidet and two toilets, one of which is separated."