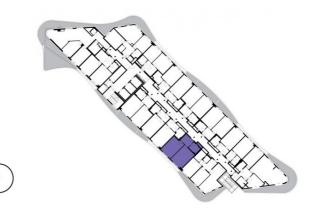

## 1010

10th floor | 2+kk | 50m² | Price of rental: rented

available: 01/2019





## **WE RECOMMEND**

"A truly interesting apartment with an electric outdoor roller blinds and comfortable indirect LED lighting. A walk-in corner shower in the bathroom. Health mattresses on beds. The location of air recovery is commonplace."

| 1                     | vestibule                 | 6,43 m <sup>2</sup>  |
|-----------------------|---------------------------|----------------------|
| 2                     | bathroom + toilet         | 4,77 m <sup>2</sup>  |
| 3                     | living room + kitchenette | 21,12 m <sup>2</sup> |
| 4                     | bedroom                   | 18,49 m <sup>2</sup> |
| TOTAL 10. FLOOR 50,81 |                           | 50,81 m <sup>2</sup> |







- Furnished kitchen
- ✓ All appliances
- ✓ Wi-Fi
- ✓ LED TV satellite channels
- ✓