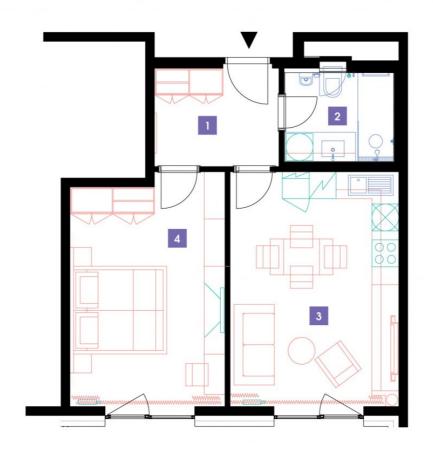

| 1                     | vestibule                 | 6,43 m <sup>2</sup>  |
|-----------------------|---------------------------|----------------------|
| 2                     | bathroom + toilet         | 4,77 m <sup>2</sup>  |
| 3                     | living room + kitchenette | 21,12 m <sup>2</sup> |
| 4                     | bedroom                   | 18,49 m <sup>2</sup> |
| TOTAL 10. FLOOR 50,81 |                           | 50,81 m <sup>2</sup> |